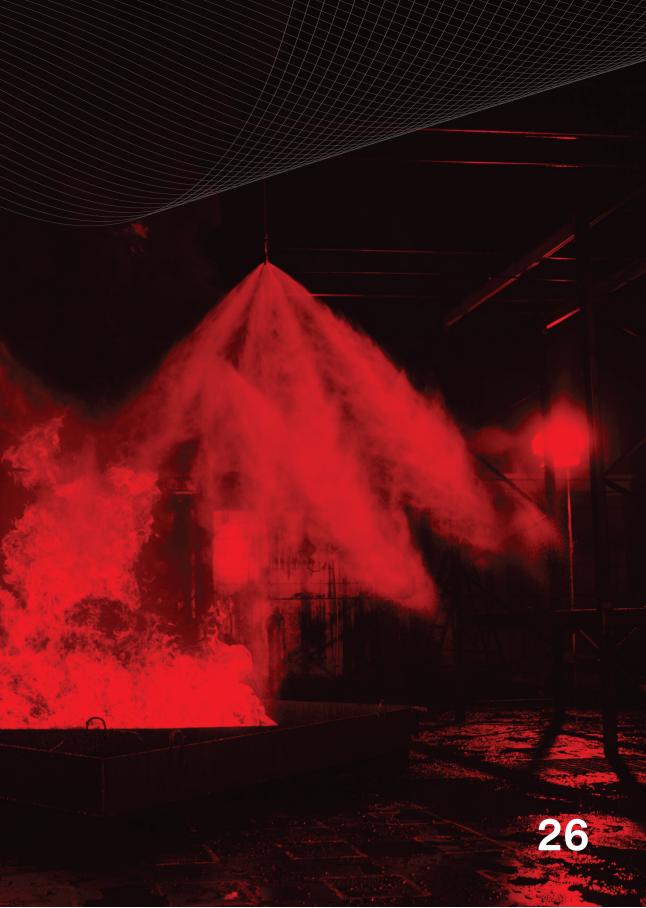

#### HYDROCORE – UK

For firefighting needs, Hydrocore's Water Mist Fire Fighting Systems offer state-of-the-art protection with minimal environmental impact. Utilizing fine water mist, these systems suppress fires quickly and effectively while preserving property and critical assets.

Ecologi Solutions collaborates with Hydrocore to implement these systems across diverse sectors, delivering top -tier fire safety without compromising on environmental responsibility.