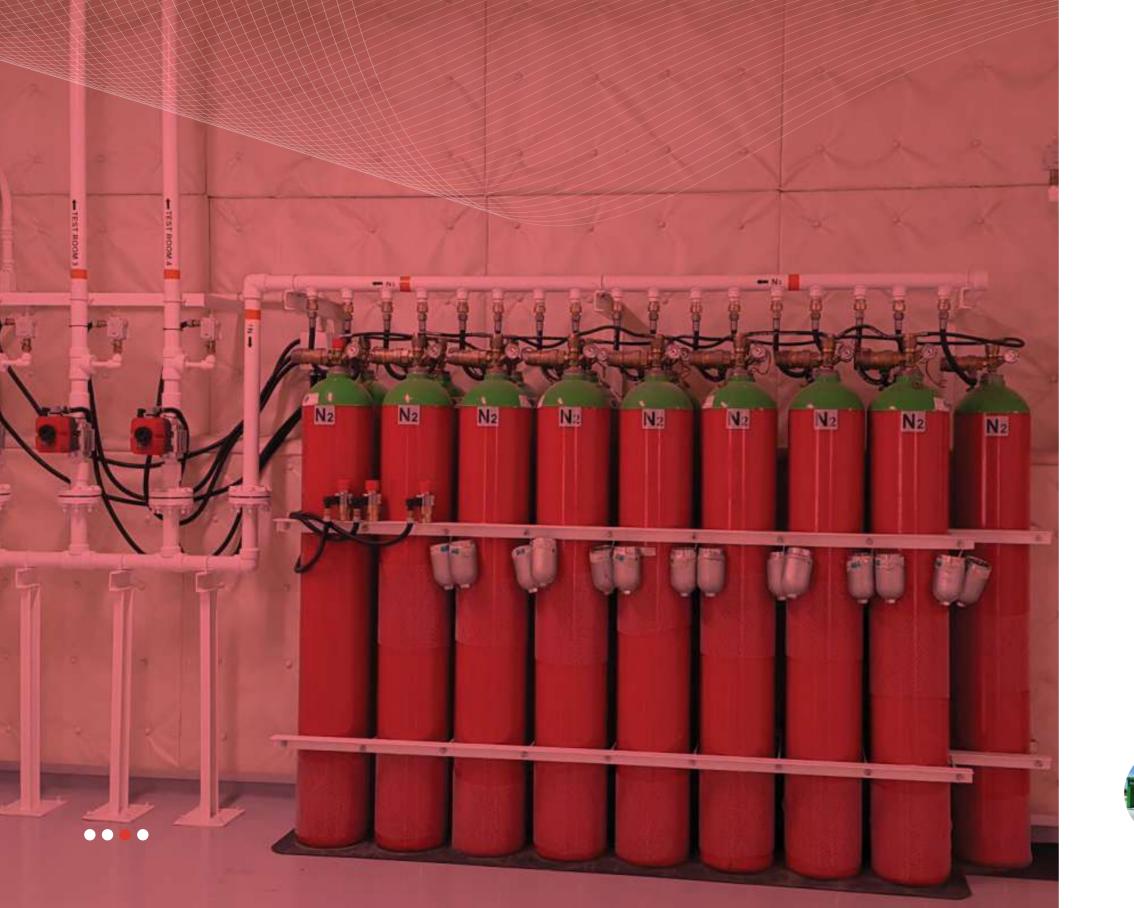

### ROTAREX OFFERS ADVANCED FIRE SUPPRESSION SOLUTIONS, INCLUDING:

- >> Novec Systems.
- ➤ CO2 Systems.
- ➤ Inert Gas Systems.

designed to protect high-value assets and critical infrastructure.

Ecologi Solutions teams up with Rotarex to deliver recise and reliable fire suppression tailored to each client's unique environment. With Rotarex's versatile systems, we ensure that your facility is prepared with the latest in fire safety technology, from CO2 suppression to eco -friendly inert gases.