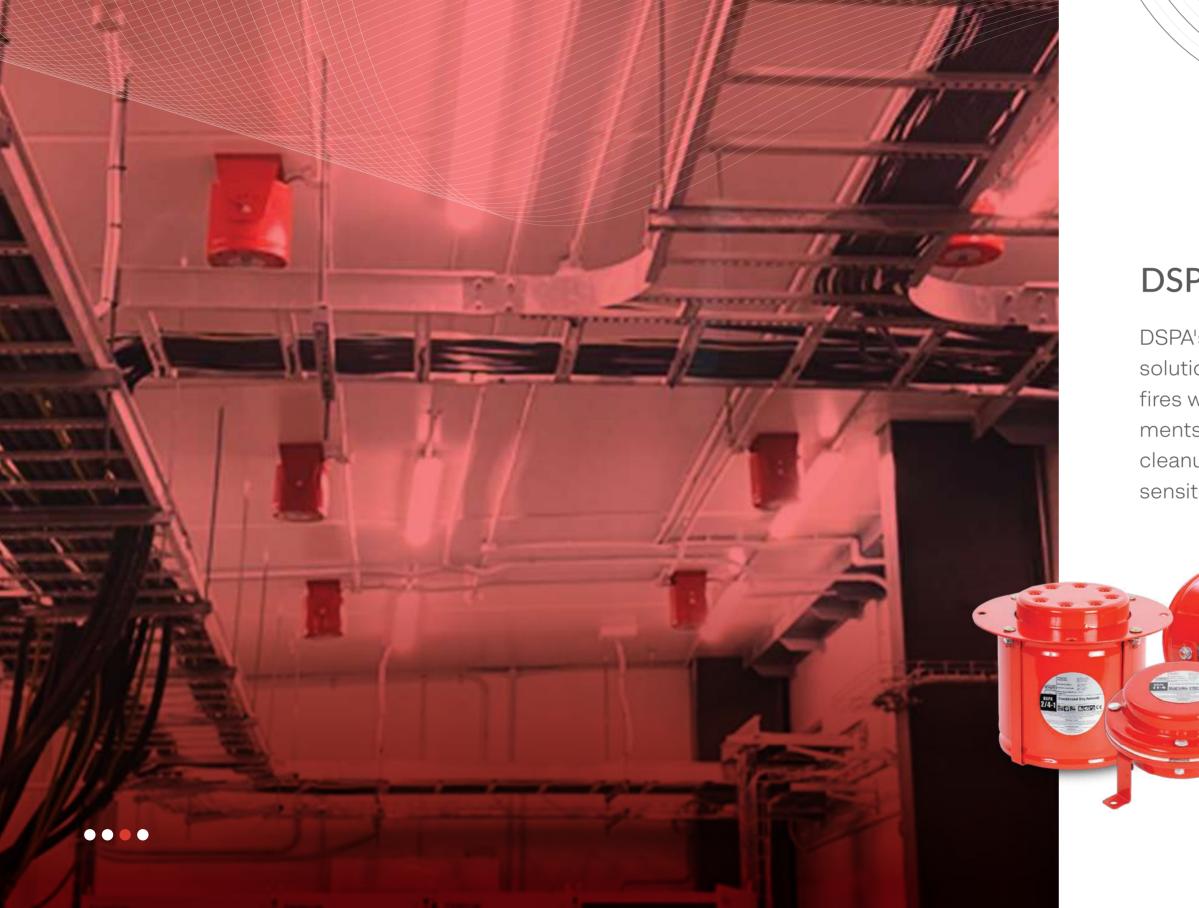

#### DSPA – NETHERLANDS

DSPA's Aerosol Fire Suppression Systems are an innovative solution in fire safety, effectively containing and extinguishing fires without water. Suitable for a variety of high-risk environments, DSPA systems provide rapid response and minimal cleanup, making them an excellent choice for safeguarding sensitive equipment and infrastructure. As a trusted partner.

Ecologi Solutions integrates DSPA technology into comprehensive fire protection strategies that meet industry standards.